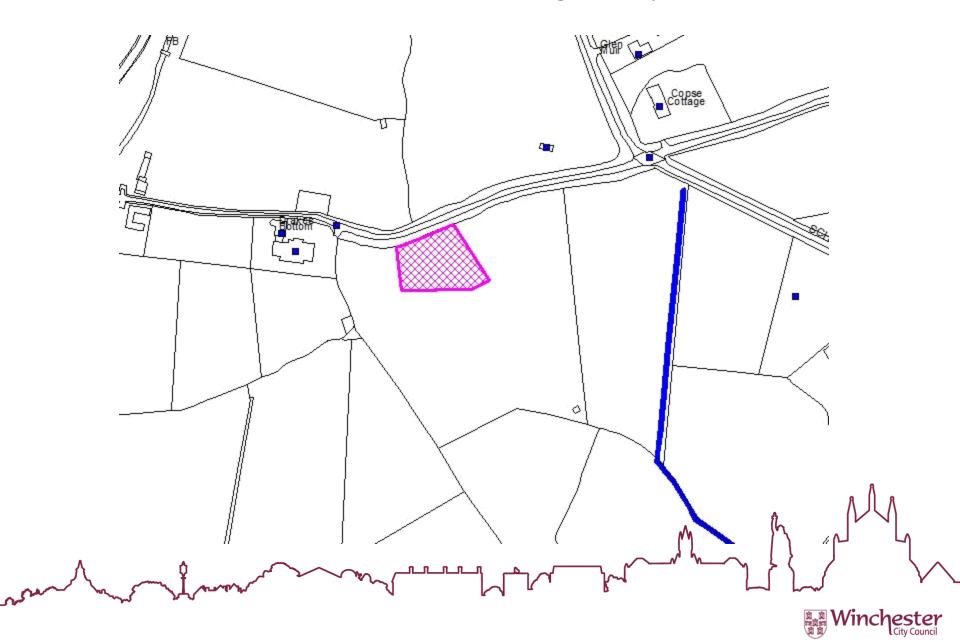

used Site Plan



#### 22/00649/FUL Refused Site Plan





#### North Elevation- Proposed





#### 22/00640/FUL Refused Elevations



## 22/00640/FUL Refused Garage Plans



#### 22/00649/FUL Refused Elevations



#### 22/00649/FUL Refused Garage Plans



#### Photo looking into the site from Dirty Lane



#### Photo looking west from the access



#### Photo looking east from the access



#### South Elevation- Proposed





#### Side Elevation (Canopy Side)- Proposed



#### Side Elevation- Proposed



#### **Proposed Floor Plans**



#### 22/00640/FUL Refused Floor Plans





#### 22/00649/FUL Refused Floor Plans



## Photo looking to the east



## Photo looking to the south



## Photo looking to the west



## Photo looking to the west



## Location Plan with Public Right of Way



## Photo from Right of Way looking west



## Conclusion