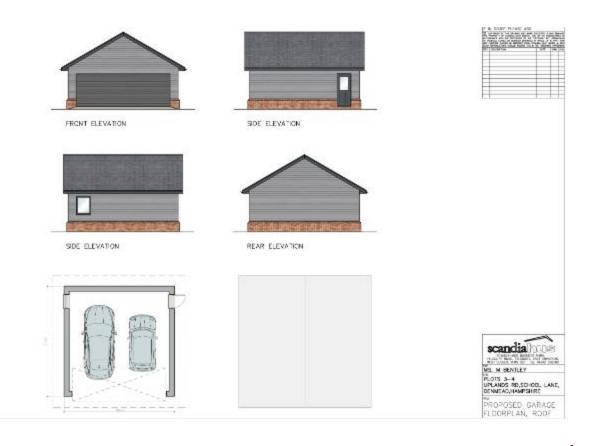

# 23/02924/FUL- Drakes Bottom, Dirty Lane, Hambledon, Waterlooville, Hampshire, PO7 4QT

Proposed 2 and single storey side extensions



#### **Location Plan**





#### Aerial Photograph



#### Site Plan Existing & Proposed





#### 22/00640/FUL Refused Site Plan



#### 22/00649/FUL Refused Site Plan





#### North Elevation- Proposed





#### 22/00640/FUL Refused Elevations



## 22/00640/FUL Refused Garage Plans



#### 22/00649/FUL Refused Elevations



#### 22/00649/FUL Refused Garage Plans



#### Photo looking into the site from Dirty Lane



#### Photo looking west from the access



#### Photo looking east from the access



#### South Elevation- Proposed





#### Side Elevation (Canopy Side)- Proposed



#### Side Elevation- Proposed



#### **Proposed Floor Plans**



#### 22/00640/FUL Refused Floor Plans





#### 22/00649/FUL Refused Floor Plans



## Photo looking to the east



## Photo looking to the south



## Photo looking to the west



## Photo looking to the west



## Location Plan with Public Right of Way



## Photo from Right of Way looking west



## Conclusion