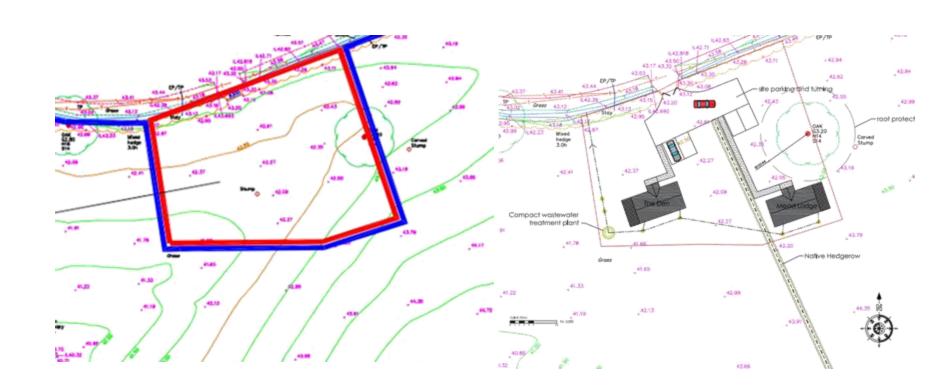

# 23/02924/FUL- Drakes Bottom, Dirty Lane, Hambledon, Waterlooville, Hampshire, PO7 4QT

Proposed 2 and single storey side extensions



#### **Location Plan**





#### Aerial Photograph



#### Site Plan Existing & Proposed





#### 22/00640/FUL Refused Site Plan



#### 22/00649/FUL Refused Site Plan





#### North Elevation- Proposed





#### 22/00640/FUL Refused Elevations



## 22/00640/FUL Refused Garage Plans



#### 22/00649/FUL Refused Elevations



#### 22/00649/FUL Refused Garage Plans



#### Photo looking into the site from Dirty Lane



#### Photo looking west from the access



#### Photo looking east from the access



#### South Elevation- Proposed





#### Side Elevation (Canopy Side)- Proposed



#### Side Elevation- Proposed



#### **Proposed Floor Plans**



#### 22/00640/FUL Refused Floor Plans





#### 22/00649/FUL Refused Floor Plans



## Photo looking to the east



## Photo looking to the south



## Photo looking to the west



## Photo looking to the west



## Location Plan w