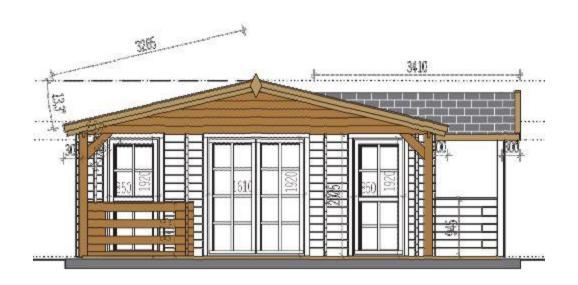

# 23/02924/FUL- Drakes Bottom, Dirty Lane, Hambledon, Waterlooville, Hampshire, PO7 4QT

Proposed 2 and single storey side extensions



#### **Location Plan**





#### Aerial Photograph



#### Site Plan Existing & Proposed





#### 22/00640/FUL Refused Site Plan



#### 22/00649/FUL Refused Site Plan





#### North Elevation- Proposed





#### 22/00640/FUL Refused Elevations



## 22/00640/FUL Refused Garage Plans



#### 22/00649/FUL Refused Elevations



#### 22/00649/FUL Refused Garage Plans



#### Photo looking into the site from Dirty Lane



#### Photo looking west from the access



#### Photo looking east from the access



#### South Elevation- Proposed





#### Side Elevation (Canopy Side)- Proposed



#### Side Elevation- Proposed



#### **Proposed Floor Plans**



#### 22/00640/FUL Refused Floor Plans





#### 22/00649/FUL Refused Floor Plans



## Photo looking to the east



## Photo looking to the south



## Photo looking to the west



## Photo looking to the west



## Location Plan with Public Right of Way



## Photo from Right of Way looking west



## Conclusion