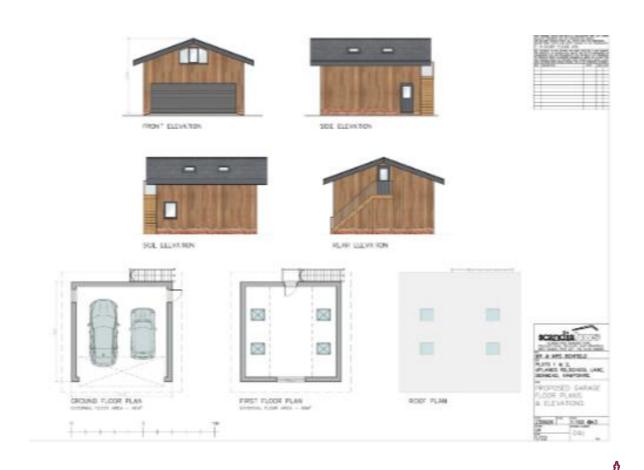

# 23/02924/FUL- Drakes Bottom, Dirty Lane, Hambledon, Waterlooville, Hampshire, PO7 4QT

Proposed 2 and single storey side extensions



#### **Location Plan**





#### Aerial Photograph



#### Site Plan Existing & Proposed





#### 22/00640/FUL Refused Site Plan



#### 22/00649/FUL Refused Site Plan





#### North Elevation- Proposed





#### 22/00640/FUL Refused Elevations



## 22/00640/FUL Refused Garage Plans



#### 22/00649/FUL Refused Elevations



#### 22/00649/FUL Refused Garage Plans



#### Photo looking into the site from Dirty Lane



#### Photo looking west from the access



#### Photo looking east from the access



#### South Elevation- Proposed





#### Side Elevation (Canopy Side)- Proposed



#### Side Elevation- Proposed



#### **Proposed Floor Plans**



#### 22/00640/FUL Refused Floor Plans





#### 22/00649/FUL Refused Floor Plans



## Photo looking to the east



## Photo looking to the south



## Photo looking to the west



## Photo looking to the west



## Location Plan with Public Right of Way



## Photo from Right of Way looking west



## Conclusion