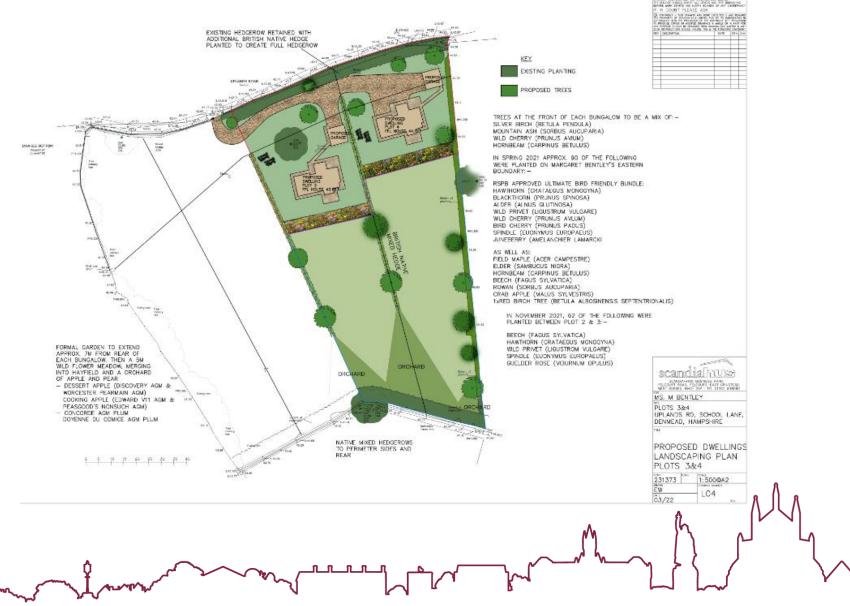

# 23/02924/FUL- Drakes Bottom, Dirty Lane, Hambledon, Waterlooville, Hampshire, PO7 4QT

Proposed 2 and single storey side extensions



#### **Location Plan**





#### Aerial Photograph



#### Site Plan Existing & Proposed





#### 22/00640/FUL Refused Site Plan



#### 22/00649/FUL Refused Site Plan





#### North Elevation- Proposed





#### 22/00640/FUL Refused Elevations



## 22/00640/FUL Refused Garage Plans



#### 22/00649/FUL Refused Elevations



#### 22/00649/FUL Refused Garage Plans



#### Photo looking into the site from Dirty Lane



#### Photo looking west from the access



#### Photo looking east from the access



#### South Elevation- Proposed





#### Side Elevation (Canopy Side)- Proposed



#### Side Elevation- Proposed



#### **Proposed Floor Plans**



#### 22/00640/FUL Refused Floor Plans





#### 22/00649/FUL Refused Floor Plans



## Photo looking to the east



## Photo looking to the south



## Photo looking to the west



## Photo looking to the west



## Location Plan with Public Right of Way



## Photo from