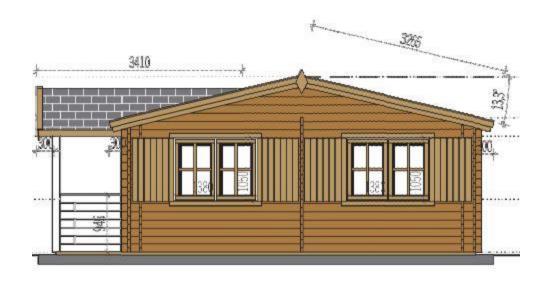

# 23/02924/FUL- Drakes Bottom, Dirty Lane, Hambledon, Waterlooville, Hampshire, PO7 4QT

Proposed 2 and single storey side extensions



#### **Location Plan**





#### Aerial Photograph



#### Site Plan Existing & Proposed





#### 22/00640/FUL Refused Site Plan



#### 22/00649/FUL Refused Site Plan





#### North Elevation- Proposed





#### 22/00640/FUL Refused Elevations



## 22/00640/FUL Refused Garage Plans



#### 22/00649/FUL Refused Elevations



#### 22/00649/FUL Refused Garage Plans



#### Photo looking into the site from Dirty Lane



#### Photo looking west from the access



#### Photo looking east from the access



#### South Elevation- Proposed





#### Side Elevation (Canopy Side)- Proposed



#### Side Elevation- Proposed



#### **Proposed Floor Plans**



#### 22/00640/FUL Refused Floor Plans





#### 22/00649/FUL Refused Floor Plans



## Photo looking to the east



## Photo looking to the south



## Photo looking to the west



## Photo looking to the west



## Location Plan with Public Right of Way



## Photo from Right of Way looking west



## Conclusion