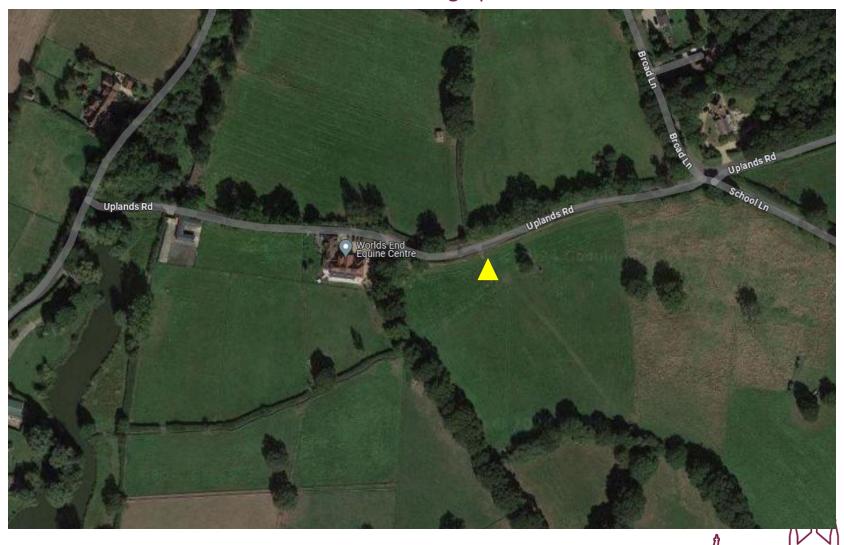

# 23/02924/FUL- Drakes Bottom, Dirty Lane, Hambledon, Waterlooville, Hampshire, PO7 4QT

Proposed 2 and single storey side extensions



#### **Location Plan**





#### Aerial Photograph



#### Site Plan Existing & Proposed





#### 22/00640/FUL Refused Site Plan



#### 22/00649/FUL Refused Site Plan





#### North Elevation- Proposed





#### 22/00640/FUL Refused Elevations



## 22/00640/FUL Refused Garage Plans



#### 22/00649/FUL Refused Elevations



#### 22/00649/FUL Refused Garage Plans



#### Photo looking into the site from Dirty Lane



#### Photo looking west from the access



#### Photo looking east from the access



#### South Elevation- Proposed





#### Side Elevation (Canopy Side)- Proposed



#### Side Elevation- Proposed



#### **Proposed Floor Plans**



#### 22/00640/FUL Refused Floor Plans





#### 22/00649/FUL Refused Floor Plans



## Photo looking to the east



## Photo looking to the south



## Photo looking to the west



## Photo loo