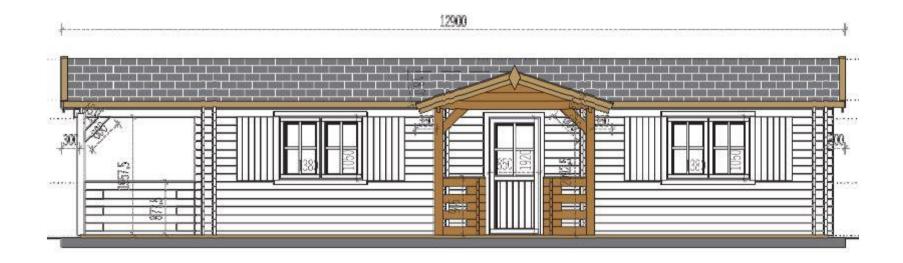

# 23/02924/FUL- Drakes Bottom, Dirty Lane, Hambledon, Waterlooville, Hampshire, PO7 4QT

Proposed 2 and single storey side extensions



#### **Location Plan**





#### Aerial Photograph



#### Site Plan Existing & Proposed





#### 22/00640/FUL Refused Site Plan



#### 22/00649/FUL Refused Site Plan





#### North Elevation- Proposed





#### 22/00640/FUL Refused Elevations



## 22/00640/FUL Refused Garage Plans



#### 22/00649/FUL Refused Elevations



#### 22/00649/FUL Refused Garage Plans



#### Photo looking into the site from Dirty Lane



#### Photo looking west from the access



#### Photo looking east from the access



#### South Elevation- Proposed





#### Side Elevation (Canopy Side)- Proposed



#### Side Elevation- Proposed



#### **Proposed Floor Plans**



#### 22/00640/FUL Refused Floor Plans





#### 22/00649/FUL Refused Floor Plans



## Photo looking to the east



## Photo looking to the south



## Photo looking to the west



## Photo looking to the west



## Location Plan with Public Right of Way



## Photo from Right of Way looking west



## Conclusion