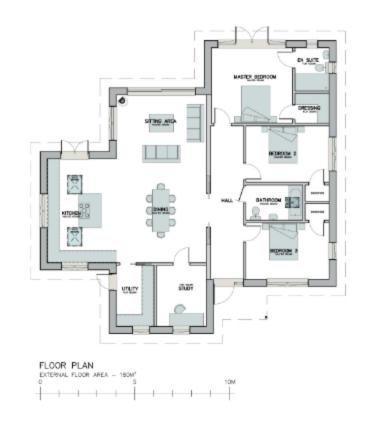

, PO7 4QT

Proposed 2 and single storey side extensions



#### **Location Plan**





#### Aerial Photograph



#### Site Plan Existing & Proposed





#### 22/00640/FUL Refused Site Plan



#### 22/00649/FUL Refused Site Plan





#### North Elevation- Proposed





#### 22/00640/FUL Refused Elevations



## 22/00640/FUL Refused Garage Plans



#### 22/00649/FUL Refused Elevations



#### 22/00649/FUL Refused Garage Plans



#### Photo looking into the site from Dirty Lane



#### Photo looking west from the access



#### Photo looking east from the access



#### South Elevation- Proposed





#### Side Elevation (Canopy Side)- Proposed



#### Side Elevation- Proposed



#### **Proposed Floor Plans**



#### 22/00640/FUL Refused Floor Plans





#### 22/00649/FUL Refused Floor Plans



## Photo looking to the east



## Photo looking to the south



## Photo looking to the west



## Photo looking to the west



## Location Plan with Public Right of Way



## Photo from Right of Way looking west



## Conclusion