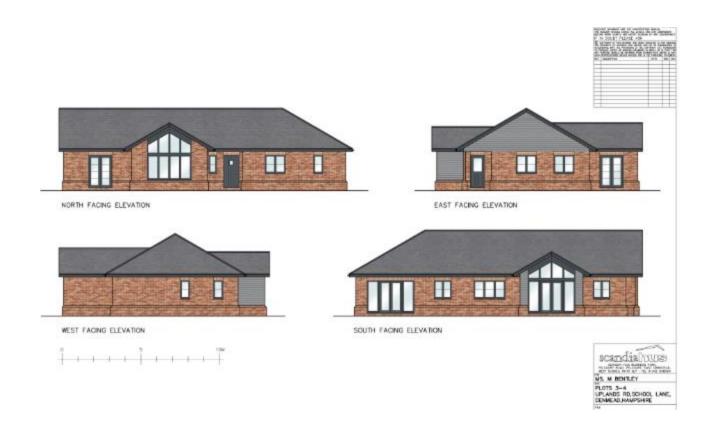

# 23/02924/FUL- Drakes Bottom, Dirty Lane, Hambledon, Waterlooville, Hampshire, PO7 4QT

Proposed 2 and single storey side extensions



#### **Location Plan**





#### Aerial Photograph



#### Site Plan Existing & Proposed





#### 22/00640/FUL Refused Site Plan



#### 22/00649/FUL Refused Site Plan





#### North Elevation- Proposed





#### 22/00640/FUL Refused Elevations



## 22/00640/FUL Refused Garage Plans



#### 22/00649/FUL Refused Elevations



#### 22/00649/FUL Refused Garage Plans



#### Photo looking into the site from Dirty Lane



#### Photo looking west from the access



#### Photo looking east from the access



#### South Elevation- Proposed





#### Side Elevation (Canopy Side)- Proposed



#### Side Elevation- Proposed



#### **Proposed Floor Plans**



#### 22/00640/FUL Refused Floor Plans





#### 22/00649/FUL Refused Floor Plans



## Photo looking to the east



## Photo looking to the south



## Photo looking to the west



## Photo looking to the west



## Location Plan with Public Right of Way



## Photo from Right of Way looking west



## Conclusion