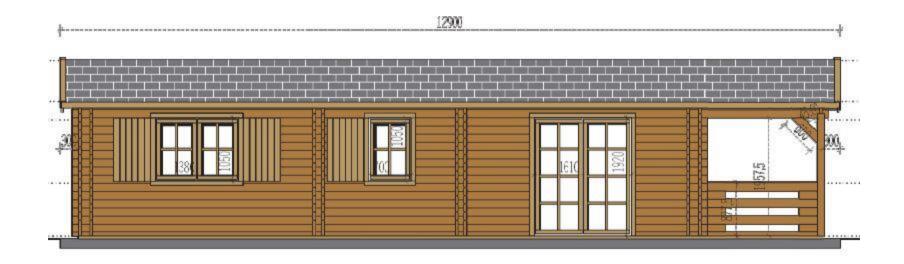

# 23/02924/FUL- Drakes Bottom, Dirty Lane, Hambledon, Waterlooville, Hampshire, PO7 4QT

Proposed 2 and single storey side extensions



#### **Location Plan**





#### Aerial Photograph



#### Site Plan Existing & Proposed





#### 22/00640/FUL Refused Site Plan



#### 22/00649/FUL Refused Site Plan





#### North Elevation- Proposed





#### 22/00640/FUL Refused Elevations



## 22/00640/FUL Refused Garage Plans



#### 22/00649/FUL Refused Elevations



#### 22/00649/FUL Refused Garage Plans



#### Photo looking into the site from Dirty Lane



#### Photo looking west from the access



#### Photo looking east from the access



#### South Elevation- Proposed





#### Side Elevation (Canopy Side)- Proposed



#### Side Elevation- Proposed



#### **Proposed Floor Plans**



#### 22/00640/FUL Refused Floor Plans





#### 22/00649/FUL Refused Floor Plans



## Photo looking to the east



## Photo looking to the south



## Photo looking to the west



## Photo looking to the west



## Location Plan with Public Right of Way



## Photo from Right of Way looking west



## Conclusion