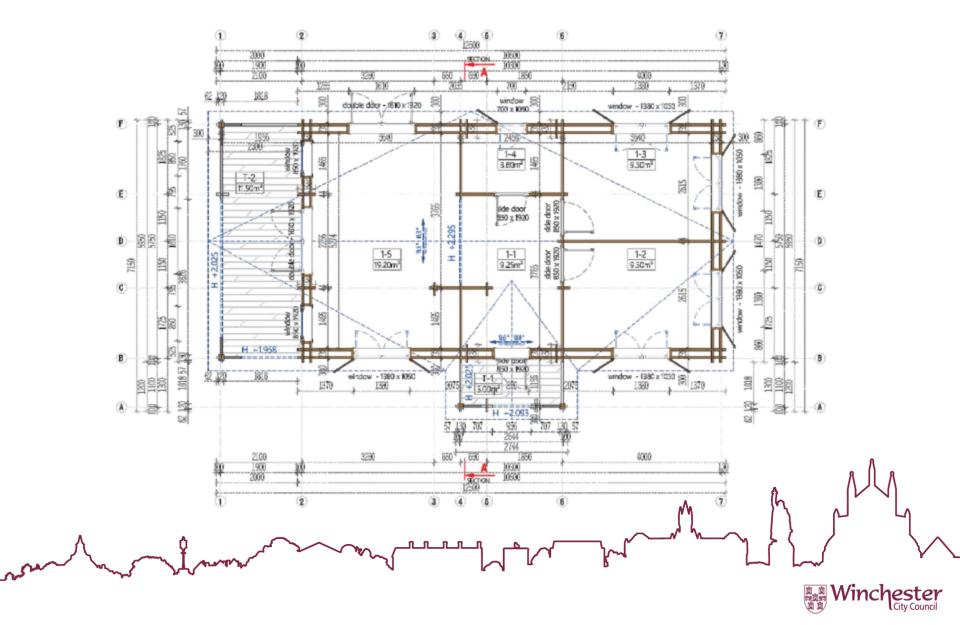

# 23/02924/FUL- Drakes Bottom, Dirty Lane, Hambledon, Waterlooville, Hampshire, PO7 4QT

Proposed 2 and single storey side extensions



#### **Location Plan**





#### Aerial Photograph



#### Site Plan Existing & Proposed





#### 22/00640/FUL Refused Site Plan



#### 22/00649/FUL Refused Site Plan





#### North Elevation- Proposed





#### 22/00640/FUL Refused Elevations



## 22/00640/FUL Refused Garage Plans



#### 22/00649/FUL Refused Elevations



#### 22/00649/FUL Refused Garage Plans



#### Photo looking into the site from Dirty Lane



#### Photo looking west from the access



#### Photo looking east from the access



#### South Elevation- Proposed





#### Side Elevation (Canopy Side)- Proposed



#### Side Elevation- Proposed



#### **Proposed Floor Plans**



#### 22/00640/FUL Refused Floor Plans





#### 22/00649/FUL Refused Floor Plans



## Photo looking to the east



## Photo looking to the south



## Photo looking to the west



## Photo looking to the west



## Location Plan with Public Right of Way



## Photo from Right of Way looking west



## Conclusion