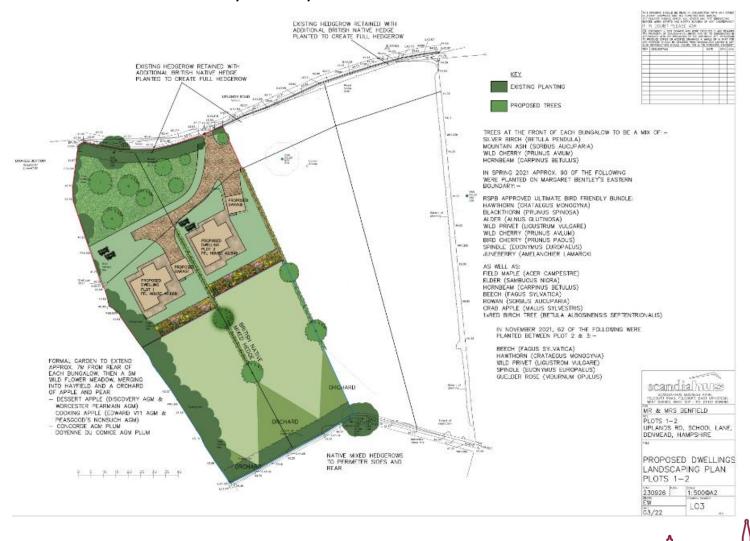

# 23/02924/FUL- Drakes Bottom, Dirty Lane, Hambledon, Waterlooville, Hampshire, PO7 4QT

Proposed 2 and single storey side extensions



#### **Location Plan**





#### Aerial Photograph



#### Site Plan Existing & Proposed





#### 22/00640/FUL Refused Site Plan



#### 22/00649/FUL Refused Site Plan





#### North Elevation- Proposed





#### 22/00640/FUL Refused Elevations



## 22/00640/FUL Refused Garage Plans



#### 22/00649/FUL Refused Elevations



#### 22/00649/FUL Refused Garage Plans



#### Photo looking into the site from Dirty Lane



#### Photo looking west from the access



#### Photo looking east from the access



#### South Elevation- Proposed





#### Side Elevation (Canopy Side)- Proposed



#### Side Elevation- Proposed



#### **Proposed Floor Plans**



#### 22/00640/FUL Refused Floor Plans





#### 22/00649/FUL Refused Floor Plans



## Photo looking to the east



## Photo looking to the south



## Photo looking to the west



## Photo looking to the west



## Location Plan with Public Right of Way



## Photo from Right of Way looking west



## Conclus