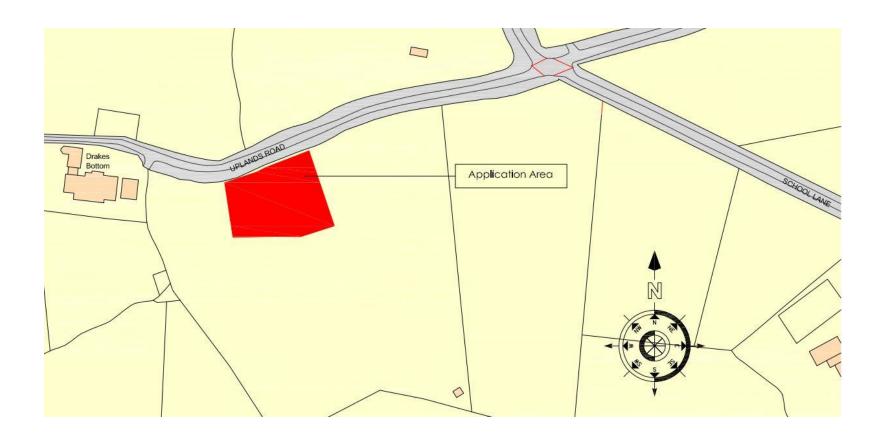

# 23/02924/FUL- Drakes Bottom, Dirty Lane, Hambledon, Waterlooville, Hampshire, PO7 4QT

Proposed 2 and single storey side extensions



#### **Location Plan**





#### Aerial Photograph



#### Site Plan Existing & Proposed





#### 22/00640/FUL Refused Site Plan



#### 22/00649/FUL Refused Site Plan





#### North Elevation- Proposed





#### 22/00640/FUL Refused Elevations



## 22/00640/FUL Refused Garage Plans



#### 22/00649/FUL Refused Elevations



#### 22/00649/FUL Refused Garage Plans



#### Photo looking into the site from Dirty Lane



#### Photo looking west from the access



#### Photo looking east from the access



#### South Elevation- Proposed





#### Side Elevation (Canopy Side)- Proposed



#### Side Elevation- Proposed



#### **Proposed Floor Plans**



#### 22/00640/FUL Refused Floor Plans





#### 22/00649/FUL Refused Floor Plans



## Photo looking to the east



## Photo looking to the south



## Photo looking