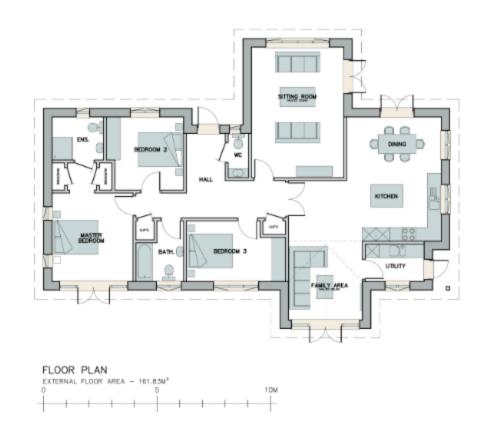

y Lane, Hambledon, Waterlooville, Hampshire, PO7 4QT

Proposed 2 and single storey side extensions



#### **Location Plan**





#### Aerial Photograph



#### Site Plan Existing & Proposed





#### 22/00640/FUL Refused Site Plan



#### 22/00649/FUL Refused Site Plan





#### North Elevation- Proposed





#### 22/00640/FUL Refused Elevations



## 22/00640/FUL Refused Garage Plans



#### 22/00649/FUL Refused Elevations



#### 22/00649/FUL Refused Garage Plans



#### Photo looking into the site from Dirty Lane



#### Photo looking west from the access



#### Photo looking east from the access



#### South Elevation- Proposed





#### Side Elevation (Canopy Side)- Proposed



#### Side Elevation- Proposed



#### **Proposed Floor Plans**



#### 22/00640/FUL Refused Floor Plans





#### 22/00649/FUL Refused Floor Plans



## Photo looking to the east



## Photo looking to the south



## Photo looking to the west



## Photo looking to the west



## Location Plan with Public Right of Way



## Photo from Right of Way looking west



## Conclusion